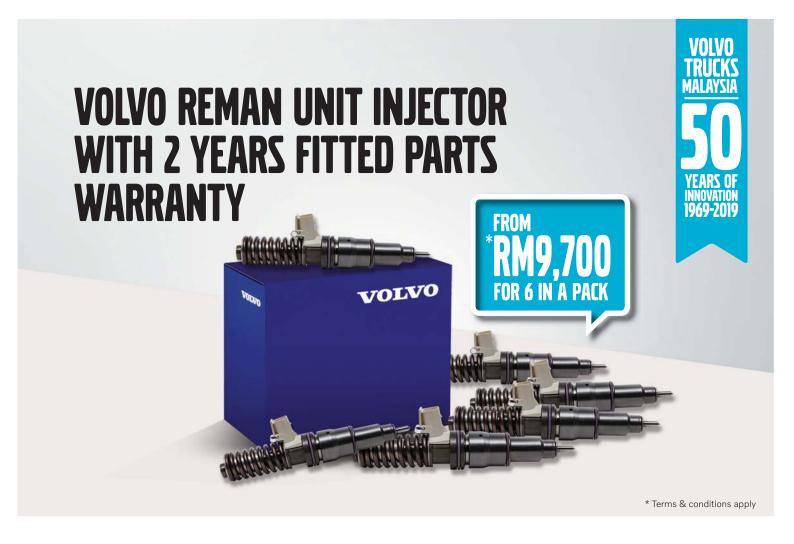

Introducing the Volvo Reman Unit Injector Promotion with 2 years fitted parts warranty. Volvo Reman unit injectors offer exactly the same performance and lifespan as Volvo Genuine unit injectors, but at extra value with a lower price tag. All Volvo Reman unit injector components have gone through extensive tests and reworked to a like-new condition before delivery. No matter which Genuine Volvo Parts (Brand New or Reman) you choose, only by having it fitted in a Volvo authorised workshop by a certified Volvo technician can the best possible levels of service, uptime and efficiency be secured.

We only offer what's best for your trucks.

For more information, call our Customer Care Centre at 012-373 1030 or 019-240 1030 or visit www.volvotrucks.my

| Model                                            | Package Price WM (Parts & Labour) |
|--------------------------------------------------|-----------------------------------|
| FM12 D12C & D12D (VER1 & VER2)*                  | RM12,700                          |
| FM12 VER1 D12C340/380/420/460                    | RM10,600                          |
| FM12 VER1 *D12C340/380/420 ENG EMISSION EMEC99   | RM13,900                          |
| FM12 VER1 *D12C420 ENG EMISSION LEVEL5 ECOPOINTS | RM13,900                          |
| FM12 VER 1 & 2 *D12D380/340/460/420              | RM10,700                          |
| FH/FM13                                          | RM11,300                          |
| FM13 & FM4                                       | RM 9,700                          |
| FM11 & FM411                                     | RM10,700                          |
| FM11 & FM411 *HP330/370 & 380                    | RM10,700                          |
| FM11 & FM411 *HP 430 & 440                       | RM10,700                          |
| FM12 VER2 D340/380                               | RM 9,900                          |
| FM9, HP340/380/300, D9 ENG ONLY                  | RM11,000                          |